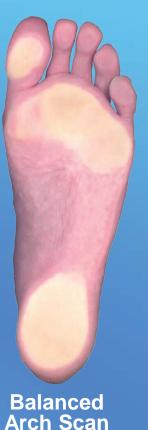

### Why Do You Need Stabilizers?

Each foot has 3 arches that support your whole body.

If just one of those arches changes so that it doesn't support the body like it should, it causes an **imbalance** in your foot.

### Why Do You Need Stabilizers?

Spinal Pelvic Stabilizers help to restore the balance between the 3 arches, leveling all the structures above them

#### What Does My Scan Mean?

Your foot scan image shows two things:

- Changes in the arches in your feet
- 2) If your body is balanced or not

These images can tell your healthcare provider many things about your postural health!