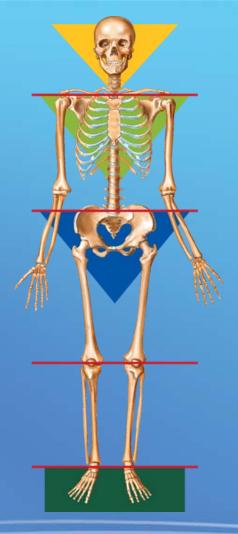

### Why Do You Need Stabilizers?

Spinal Pelvic Stabilizers help to restore the balance between the 3 arches, leveling all the structures above them