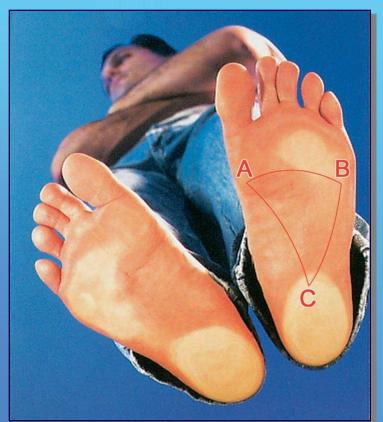

### Why Do You Need Stabilizers?

Each foot has 3 arches that support your whole body.

If just one of those arches changes so that it doesn't support the body like it should, it causes an **imbalance** in your foot.