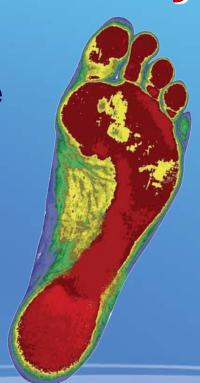

#### Why Should I Be Scanned?

The digital foot posture scanner clearly shows where any imbalances in your feet are.

Difference in Color = Difference in Body Balance

#### What Does My Scan Mean?

Your foot scan image shows two things:

- Changes in the arches in your feet
- 2) If your body is balanced or not

These images can tell your healthcare provider many things about your postural health!