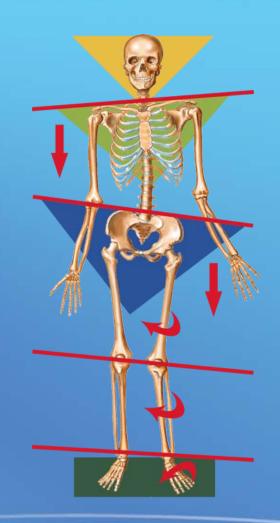

### Why Do You Need Stabilizers?

Imbalances can cause a chain reaction of pain from your feet to your knees, to your hips, to your back—all the way up to your neck!