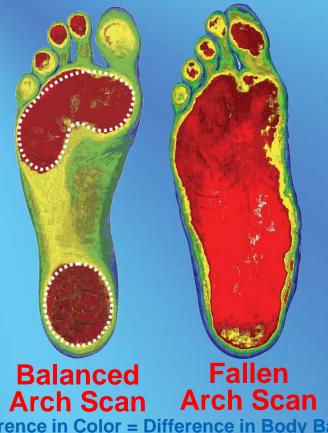

#### Why Should I Be Scanned?

The digital foot posture scanner clearly shows where any imbalances in your feet are.

Difference in Color = Difference in Body Balance

#### What Does My Scan Mean?

Your foot scan image shows two things:

- Changes in the arches in your feet
- 2) If your body is balanced or not

These images can tell your healthcare provider many things about your postural health!