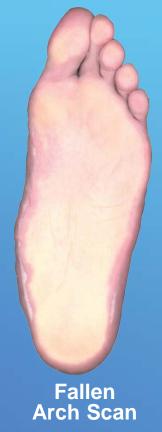

### Why Do You Need Stabilizers?

Each foot has 3 arches that support your whole body.

If just one of those arches changes so that it doesn't support the body like it should, it causes an **imbalance** in your foot.

### Why Do You Need Stabilizers?

Imbalances can cause a chain reaction of pain from your feet to your knees, to your hips, to your back—all the way up to your neck!

#### What Does My Scan Mean?

Your foot scan image shows two things:

- Changes in the arches in your feet
- 2) If your body is balanced or not

These images can tell your healthcare provider many things about your postural health!